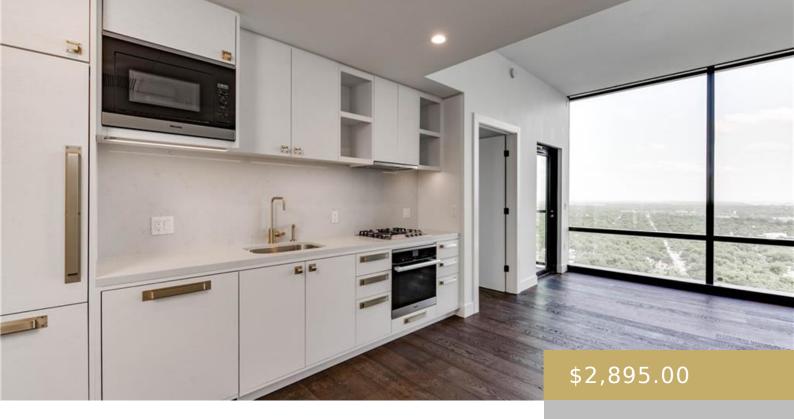

## **Amenities & Features**

Water Source: Public

**Appliances:** Built-In Oven(s), Convection Oven, Dishwasher, Disposal, Cooktop Gas, Microwave, Refrigerator, Self Cleaning Oven, Tankless Water Heater

Sewer: Public Sewer

Exterior Features: Balcony

Window Features: None

Interior Features: High Ceilings, Stone Counters, Recessed Lighting

Flooring: No Carpet, Wood

Fencing: None