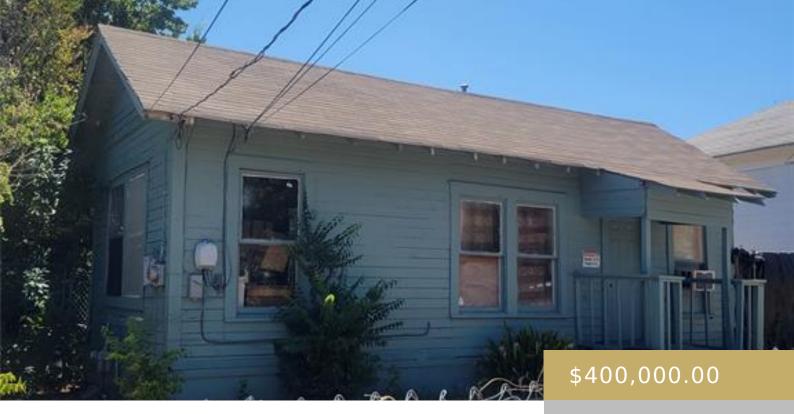

**6919, CARVER, AUSTIN, AUSTIN, TX, 78752** https://elevateaustingroup.com

TEAR DOWN WITH ADJACENT LOT AVAILABLE! Hot neighborhood for multi-unit construction. Each lot is approx. 50 ft. X 164 ft. / approx. 8,126 sq. ft. "per lot." Approx. "16,200 sq. ft." of "level lot" if you buy both lots! ADJACENT LOT: 6917 Carver Ave. MLS# 9338758

## Basics

Rent or Buy: Buy County Or Parish: Travis Lot Size Square Feet: 8102.16 sq ft Subdivision Name: St Johns College Add Bathrooms Full: 1 Lot Size Acres: 0.186 sq ft

· ELEVATE AUSTIN ·