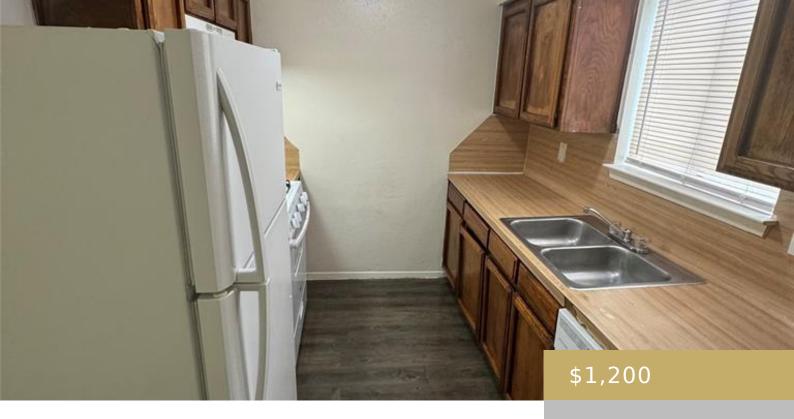

## C, 6901, WENTWORTH, AUSTIN, AUSTIN, TX, 78724

https://elevateaustingroup.com

Each unit is 2 story with 2 BR's and a full bath upstairs and a half bath down stairs. There is central air and gas heat. The range is gas and the water heater and dryer connections are gas. There is a washer/dryer hookup and they are in a laundry closet downstairs. The Kitchen comes ... <u>6901 Wentworth Read More »</u>

## **Amenities & Features**

Water Source: Public Appliances: Cooktop Gas, Refrigerator Sewer: Public Sewer Exterior Features: Exterior Steps Cooling: Central Air Heating: Natural Gas Fireplace Features: Family Room Patio & Porch Features: None Pool Features: None Spa Features: None Waterfront Features: None Interior Features: None Flooring: Laminate, Tile Fencing: Fenced, Privacy