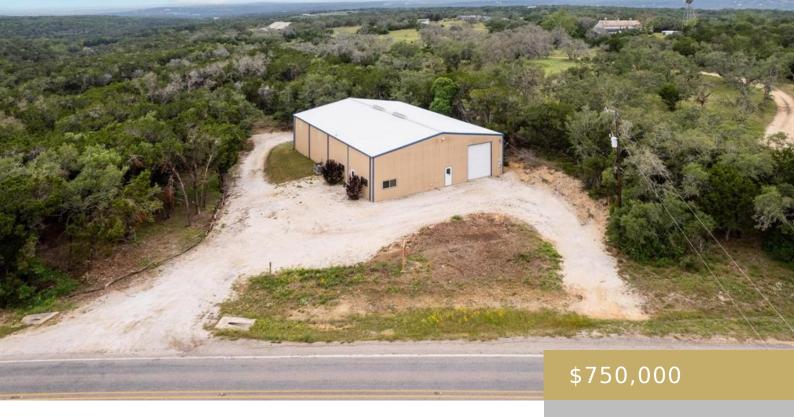

## 6881, FM 2325, WIMBERLEY, WIMBERLEY, TX, 78676

https://elevateaustingroup.com

Welcome to this incredible property in Wimberley, Texas! With 5525 square feet of flex space and two built-out offices, this property is the perfect blank canvas for your anyones needs. Situated on a sprawling 3-acre lot with FM 2325 frontage, the possibilities for this property are endless. Whether you are looking for a space for ...

6881 Fm 2325 Read More »

**Jonathan Bailey** 

**Basics** 

- 2 heds
- 2 haths
- See Remarks
- Buy
- Active
- 6605 sq ft

Rent or Buy: Buy
Status: Active

Bathrooms: 2 baths

Year built: 2013

**Subdivision Name:** Tiger Creek

Lot Size Square Feet: 145926 sq ft

Type: See Remarks
Bedrooms: 2 beds
Area: 6605 sq ft
Bathrooms Half: 2

County Or Parish: Hays
Lot Size Acres: 3.35 sq ft

## **Building Details**

**Parking Features:** Additional Parking, Aggregate, Door-Multi, Drive Through, Garage, Parking Lot, RV

Access/Parking

**Construction Materials:** Metal Siding

Roof: None

View: Hill Country