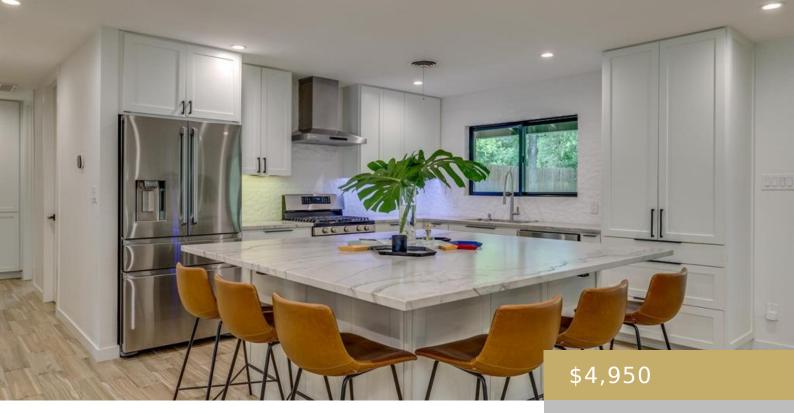

## **Amenities & Features**

Water Source: Public

**Appliances:** Dishwasher, Disposal, Dryer, Exhaust Fan, Gas Range, Microwave, Double Oven, RNGHD, Refrigerator, Stainless Steel Appliance(s), Washer, Washer/Dryer, Water Heater-Gas, Wine Refrigerator

Sewer: Public Sewer

Waterfront Features: None

Cooling: Central Air

**Interior Features:** Breakfast Bar, Ceiling Fan(s), Quartz Counters, Electric Dryer Hookup, High Speed Internet, Kitchen Island, No Interior Steps, Open Floorplan, Primary Bedroom on Main, Recessed Lighting, Storage, Walk-In Closet(s), Washer Hookup

#### Flooring: Tile

View: Neighborhood

**Construction Materials:** Brick, Masonry – All Sides

Garage Spaces: 2

Patio & Porch Features: Covered, Rear Porch

Pool Features: None

**Exterior Features:** Lighting, Private Yard, See Remarks