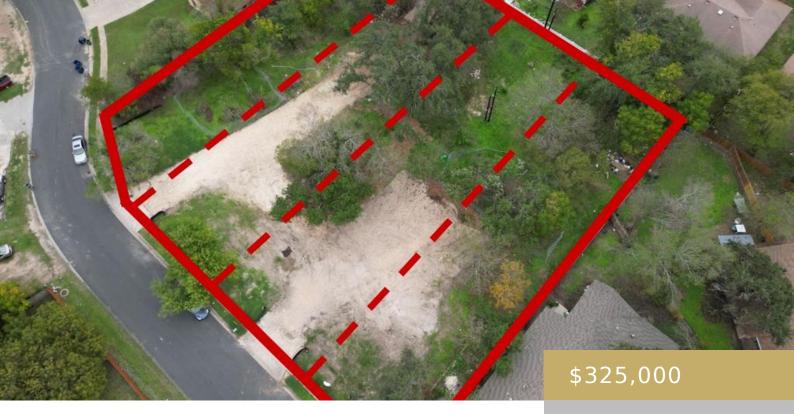

## 2, 6409, BRADSHER, AUSTIN, AUSTIN, TX, 78745

https://elevateaustingroup.com

Build 8 houses in one place with no site plan required! Lots can be purchased together or separately. Four 11,000 sqft subdivided SF-3 lots with no deed restrictions for 2 units (or 3 units if the drafted ordinance with city council is passed in Dec 2023). Subdivision is in final phases and is estimated to ...