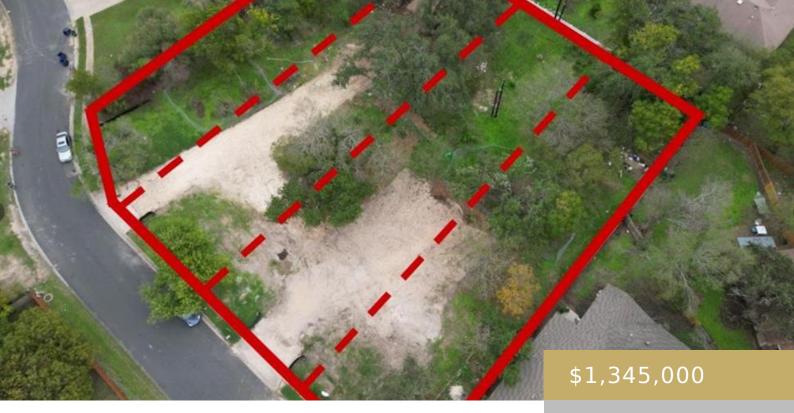

### 6409, BRADSHE R, AUSTIN, AUSTIN, TX, 78745

https://elevateaustingroup.com

Up to 3 units per lot with new HOME initiative- stack 12 units all together in one spot, keep trades efficient. All documentation ready to go, Site Plan Exemption, Sudivison, Engineering, Tree Survey, Topo Survey, etc.