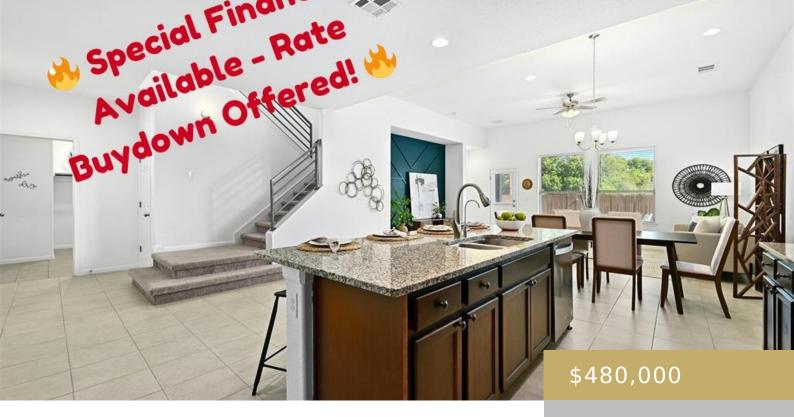

## 621, LITTLE DRAW, LEANDER, LEANDER, TX, 78641

https://elevateaustingroup.com

Located in the vibrant Larkspur community, this stunning 4-bedroom, 3.5-bath home offers convenient access to major Austin employers and amenities. Apple (25 miles), Google (28 miles), IBM (27 miles), and Downtown Austin (30 miles) are all within easy reach. The area's growth continues with the exciting announcement of a new Target coming to the nearby ...

Pool Features: None

Exterior Features: Gutters Full, Lighting, No Exterior

Steps, Private Yard

Window Features: Blinds, Double Pane Windows,

Screens, Vinyl Windows, Window Treatments

Interior Features: Breakfast Bar, Ceiling Fan(s), High Ceilings, Tray Ceiling(s), Chandelier, Granite Counters, Double Vanity, Eat-in Kitchen, Entrance Foyer, French Doors, High Speed Internet, Interior Steps, Kitchen Island, Multiple Living Areas, Open Floorplan, Pantry, Primary Bedroom on Main, Recessed Lighting, Storage,