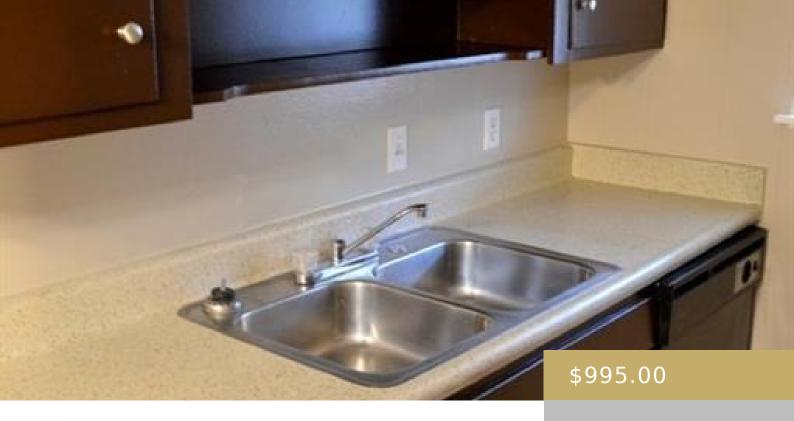

## **Amenities & Features**

Water Source: Public

Appliances: Dishwasher, Disposal, Electric

Range, Refrigerator

Sewer: Public Sewer

**Exterior Features:** Balcony

Cooling: Ceiling Fan(s), Central Air

**Heating:** Central