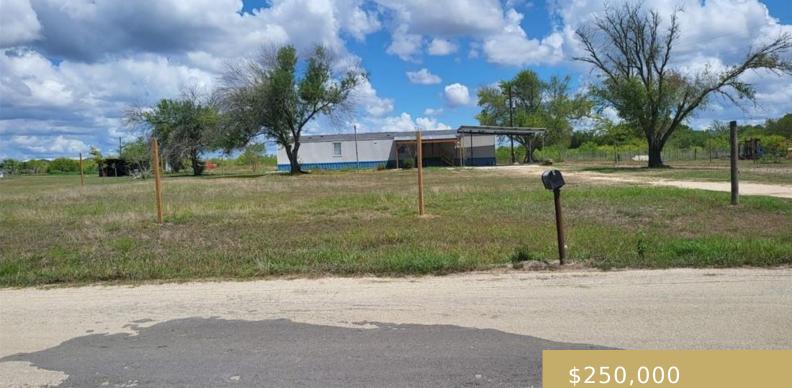

#### 6140, TAYLORSVILLE, DALE, DALE, TX, 78616

https://elevateaustingroup.com

Comobo lockbox on front door

# Basics

Rent or Buy: Buy Status: Active Bathrooms: 2 baths Year built: 2006 County Or Parish: Caldwell Lot Size Square Feet: 43560 sq ft Type: Mobile Home Bedrooms: 4 beds Area: 1548 sq ft Subdivision Name: borak Bathrooms Full: 2 Lot Size Acres: 1 sq ft