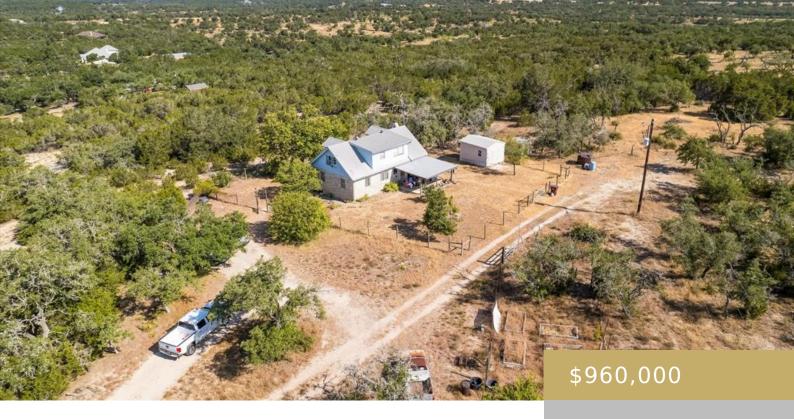

### 612, SHELTON RANCH, DRIPPING SPRINGS, DRIPPING SPRINGS, TX, 78620

https://elevateaustingroup.com

Texas Hill Country. Great Privacy. Hilltop with 12 beautiful acres. Spectacular View! Must see to appreciate. Existing 1600 sq ft home. Needs work. Beautiful homesite, ready for that dream home. Beautiful trees as well as including a water storage tank and garden area. Country setting.

- 4 beds
- 2 haths
- Single Family Residence
- Buy
- Active
- 1600 sq ft

**Iordon Hutto** 

**Basics** 

# · ELEVATE AUSTIN ·

**Rent or Buy:** Buy **Type:** Single Family Residence

Status: Active Bedrooms: 4 beds
Bathrooms: 2 baths Area: 1600 sq ft

Year built: 1976 Subdivision Name: George W Lindsay Surv Abs #289

**County Or Parish:** Hays **Bathrooms Full:** 2

Lot Size Square Feet: 522720 sq ft Lot Size Acres: 12 sq ft

#### **Building Details**

Parking Features: See Remarks View: Hill Country

Construction Materials: Masonite Accessibility Features: None

Roof: Metal