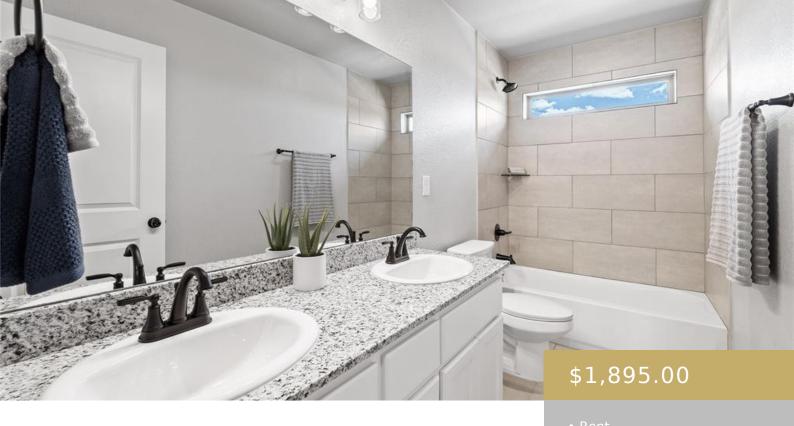

## **Amenities & Features**

**Appliances:** Dishwasher, Electric Range, **Pool Features:** None

Microwave, Electric Oven, Refrigerator

Sewer: Public Sewer Exterior Features: Lighting

Cooling: Central Air, Electric, Heat Pump Interior Features: Double Vanity, Open

Floorplan, Storage

Flooring: Carpet, Vinyl Fencing: Back Yard, Privacy, Wood

· ELEVATE AUSTIN