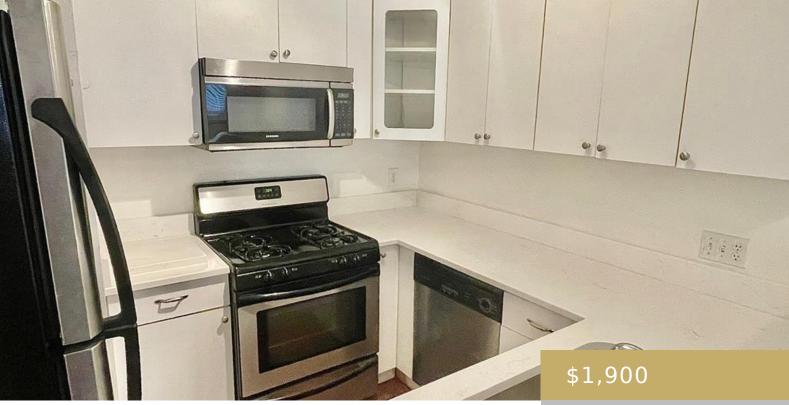

## **Amenities & Features**

| Water Source: Public                                                                                   | Patio & Porch Features: Patio |
|--------------------------------------------------------------------------------------------------------|-------------------------------|
| <b>Appliances:</b> Dishwasher, Disposal, Cooktop Gas, Gas Range,<br>Refrigerator, Washer/Dryer Stacked | Pool Features: None           |
| Sewer: Public Sewer                                                                                    | Spa Features: None            |
| Exterior Features: Private Yard                                                                        | Waterfront Features: None     |
| Window Features: Blinds                                                                                | Cooling: Central Air          |
| Interior Features: Interior Steps, Recessed Lighting, Track<br>Lighting                                | Heating: Central              |
| Flooring: Concrete, Wood                                                                               | Fireplace Features: None      |
| Fencing: Back Yard, Full, Wood                                                                         |                               |