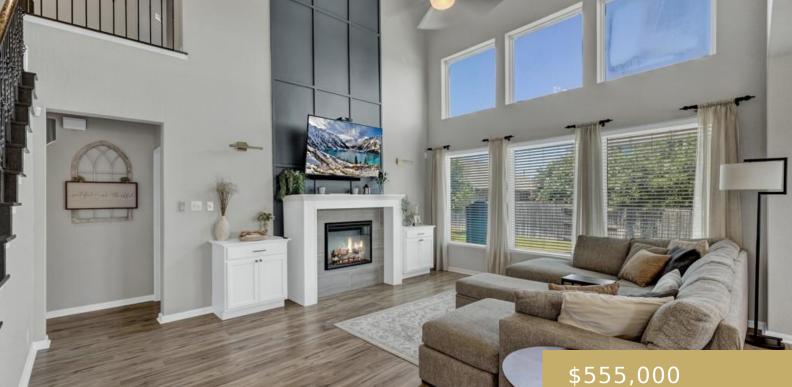

**Interior Features:** Breakfast Bar, Built-in Features, Ceiling Fan(s), High Ceilings, Granite Counters, Double Vanity, Electric Dryer Hookup, Eat-in Kitchen, Entrance Foyer, High Speed Internet, Kitchen Island, Multiple Living Areas, Open Floorplan, Pantry, Primary Bedroom on Main, Soaking Tub, Storage, Walk-In Closet(s), Washer Hookup

Window Features: Blinds, Double Pane Windows

## Fireplace Features: Electric,

Living Room