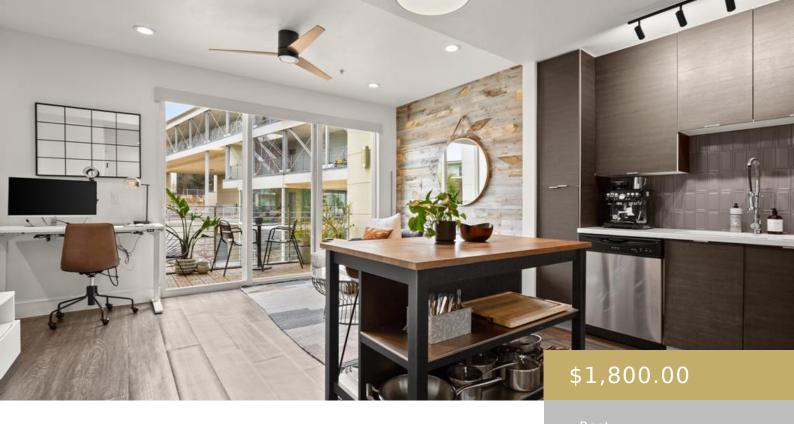

## **Amenities & Features**

Water Source: Public Patio & Porch Features: None

Appliances: Dishwasher, Disposal, Electric Cooktop, Exhaust Pool Features: None

Fan, Microwave, Water Heater-Electric

Sewer: Public Sewer

Exterior Features: Balcony

Window Features: Window Treatments

Interior Features: Quartz Counters, Interior Steps

Flooring: Vinyl

Fencing: Fenced, See Remarks

Spa Features: None

Waterfront Features: None

Cooling: Central Air **Heating:** Central