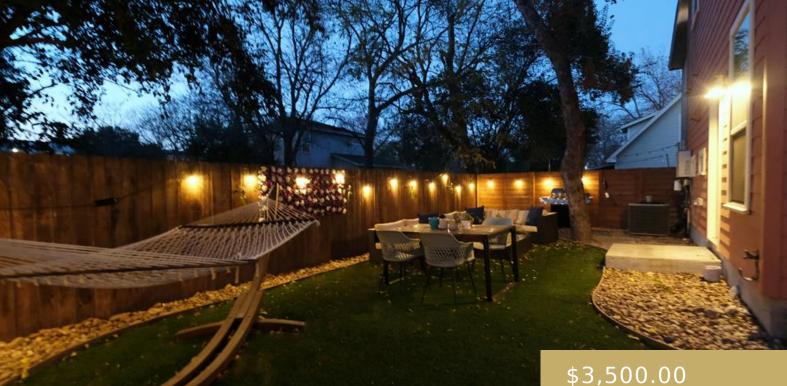

## **Amenities & Features**

| Water Source: Public                                                                | <b>Appliances:</b> Dishwasher, Dryer, Microwave, Free-<br>Standing Gas Oven, Free-Standing Gas Range,<br>Refrigerator, Stainless Steel Appliance(s), Washer,<br>Washer/Dryer Stacked, Tankless Water Heater |
|-------------------------------------------------------------------------------------|-------------------------------------------------------------------------------------------------------------------------------------------------------------------------------------------------------------|
| Pool Features: None                                                                 | Sewer: Public Sewer                                                                                                                                                                                         |
| <b>Exterior Features:</b> Lighting, Private<br>Yard                                 | Cooling: Ceiling Fan(s), Central Air                                                                                                                                                                        |
| <b>Interior Features:</b> High Ceilings,<br>Chandelier, Pantry, Smart<br>Thermostat | Heating: Central                                                                                                                                                                                            |
| Flooring: Vinyl                                                                     | Fencing: Back Yard, Wood                                                                                                                                                                                    |