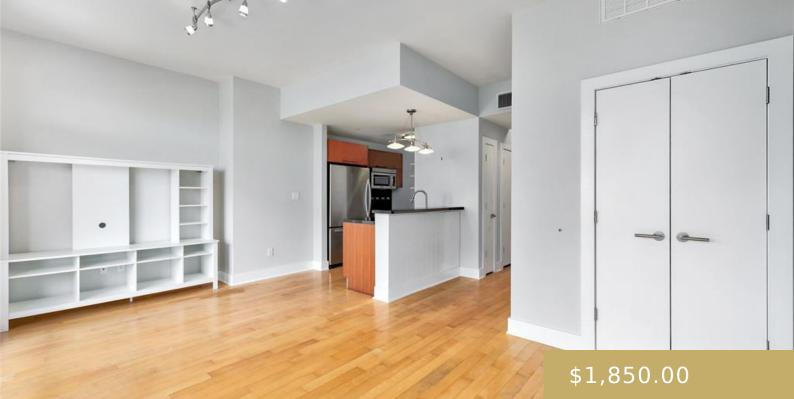

## **Amenities & Features**

| Water Source: Public                                                                                                                                 | Patio & Porch Features: None |
|------------------------------------------------------------------------------------------------------------------------------------------------------|------------------------------|
| <b>Appliances:</b> Dishwasher, Disposal, Dryer, Electric Range,<br>Microwave, Refrigerator                                                           | Pool Features: Private       |
| Sewer: Public Sewer                                                                                                                                  | Spa Features: None           |
| Exterior Features: Balcony, See Remarks                                                                                                              | Waterfront Features: None    |
| <b>Window Features:</b> Double Pane Windows, Window<br>Treatments                                                                                    | Cooling: Central Air         |
| Interior Features: Breakfast Bar, Built-in Features, Ceiling<br>Fan(s), Quartz Counters, High Speed Internet, Murphy Bed,<br>Primary Bedroom on Main | Heating: Central             |
|                                                                                                                                                      |                              |

Flooring: No Carpet, Tile, Wood

Fencing: None

Fireplace Features: None

· ELEVATE AUSTIN ·