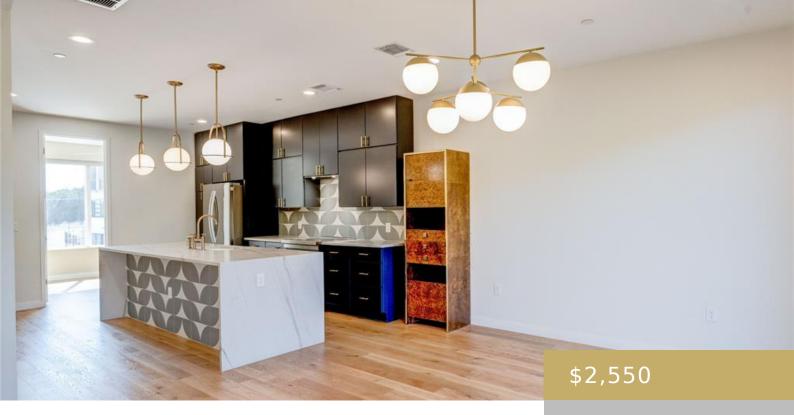

## 11, 6020, SPRINGDALE, AUSTIN, AUSTIN, TX, 78723

https://elevateaustingroup.com

You do not want to miss this 3 bed 2.5 bath stunner in Austin! This property is sure to impress with high ceilings, tons of natural lights throughout, open layout, beautiful wood flooring and tile accents, spacious kitchen island for added counter and storage space, multiple balcony access, and fridge, washer and dryer included! Primary ...

## **Amenities & Features**

**Water Source:** Public **Appliances:** Cooktop, Dishwasher, Disposal, Dryer, Electric

Cooktop, Exhaust Fan, Freezer, Ice Maker, Microwave, Oven, Electric Oven, Free-Standing Electric Oven, Range, Free-Standing Electric

Balcony, No Exterior Steps

Window Features: Cooling: Central Air

Blinds, Screens, Window

Coverings

Attached Garage Yes/

**No:** 1

Interior Features: Ceiling Fan(s), Quartz Counters, Double Vanity, Electric Dryer Hookup, Eat-in Kitchen, Interior Steps, Kitchen Island,

Murphy Bed, Open Floorplan, Pantry, Recessed Lighting, Smart Thermostat, Soaking Tub, Storage, Walk-In Closet(s), Washer

Hookup

**Heating:** Central **Flooring:** Tile, Wood

Fencing: None