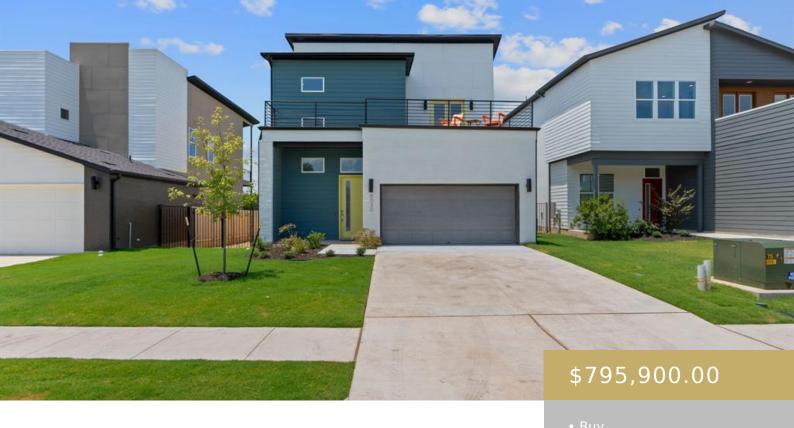

## 6020, SENDERO HILLS, AUSTIN, AUSTIN, TX, 78724

https://elevateaustingroup.com

The Redbud floor plan in AGAVE is truly a rare gem for those looking for a Primary Bedroom on the First floor! Located on one of the few remaining GREENBELT homesites in Agave, 6020 Sendero Hills Parkway features- 12 ft ceilings w/expansive windows allowing natural light to pour into every room. Wood floors throughout. The ...

## · ELEVATE AUSTIN ·

Rent or Buy: Buy **Subdivision Name: AGAVE** 

County Or Parish: Travis **Bathrooms Full:** 3

Lot Size Square Feet: 4922.28 sq ft Lot Size Acres: 0.113 sq ft