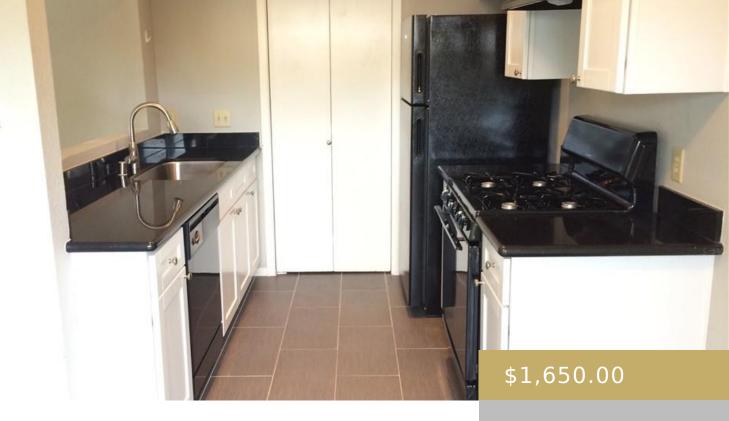

## **B, 6003, COUGAR, AUSTIN, AUSTIN, TX,** 78745

https://elevateaustingroup.com

Available for quick move-in! This remodeled and updated South Austin two-level townhouse features a private large backyard. The new modern kitchen boasts tile flooring, a black fridge, stove, and dishwasher, along with a stainless steel sink. A beautiful black granite countertop reflects the recessed lighting above the new cabinets. Your own washer and dryer hookups ... <u>6003 cougar Read More »</u>

## **Amenities & Features**

| Water Source: Public                                                                  | Patio & Porch Features: None |
|---------------------------------------------------------------------------------------|------------------------------|
| <b>Appliances:</b> Dishwasher, Disposal, Gas Range, Free-Standing Range, Refrigerator | Pool Features: None          |
| Sewer: See Remarks                                                                    | Spa Features: None           |
| Exterior Features: None                                                               | Waterfront Features: None    |
| Window Features: Vinyl Windows                                                        | Cooling: Central Air         |
| Interior Features: Interior Steps                                                     | Heating: Central             |
| Flooring: Carpet, Tile                                                                | Fireplace Features: None     |
| Fencing: Back Yard, Fenced, Privacy                                                   |                              |