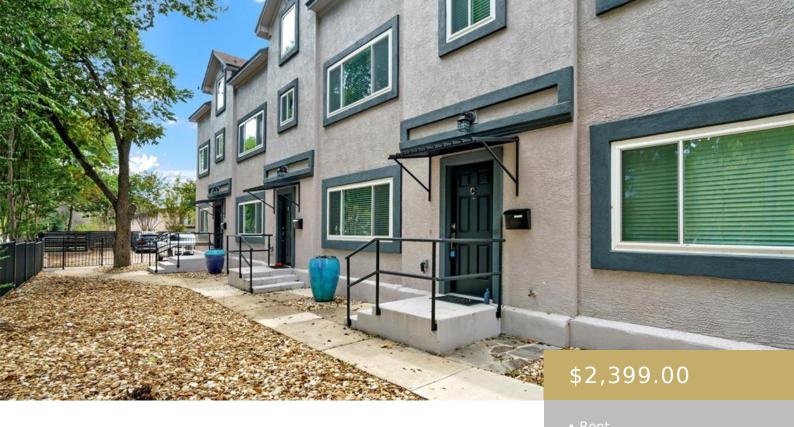

## C, 600, FRANKLIN, AUSTIN, AUSTIN, TX, 78751

https://elevateaustingroup.com

Charming newly renovated two-bedroom townhouse with a beautiful kitchen featuring stainless steel appliances. Pergo and slate floors that you will love. Cozy fireplace, spacious rooms, closets, and private backyard. Many restaurants and coffee shops are around for your convenience and only a 13-minute drive to Downtown Austin.

## · ELEVATE AUSTIN ·

Rent or Buy: Rent

**Subdivision Name:** Northfield Add

**Bathrooms Full:** 1

Lot Size Acres: 0.286 sq ft

Bathrooms Half: 1

County Or Parish: Travis

Lot Size Square Feet: 12458.16 sq ft

## **Building Details**

Number Of Units Total: 4 Parking Features: Common, Open, Outside, Private

View: None Construction Materials: HardiPlank Type, Masonry - Partial,

Stucco

Accessibility Features: None