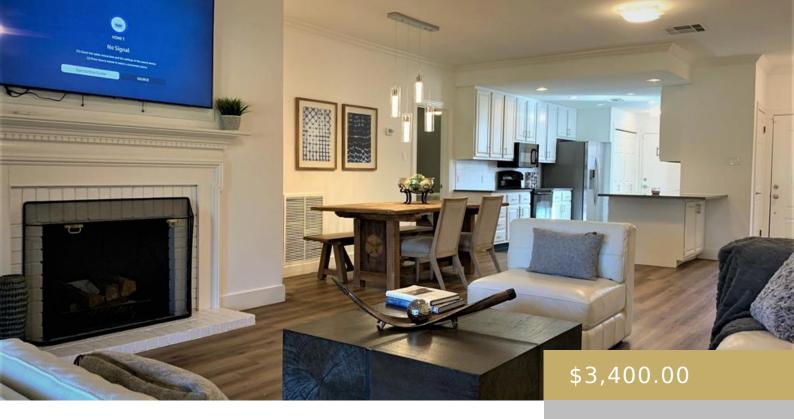

## H-42, 60, TOURNAMENT, AUSTIN, AUSTIN, TX, 78738

https://elevateaustingroup.com

FURNISHED! Flexible lease term. ALL bills/utilities paid, including WiFi for only \$300/mo.(no additional deposits/fees needed). Single story. Major contemporary renovation w/wood floors, fabulous walk-in shower, fresh paint, exquisite detail, quartz counters, SS appliances/fixtures + kitchen supplies. Well-appointed furnishings, washer/dryer come with the unit. BBQ grill on the covered patio facing one of practice holes. . ... 60 Tournament Read More »