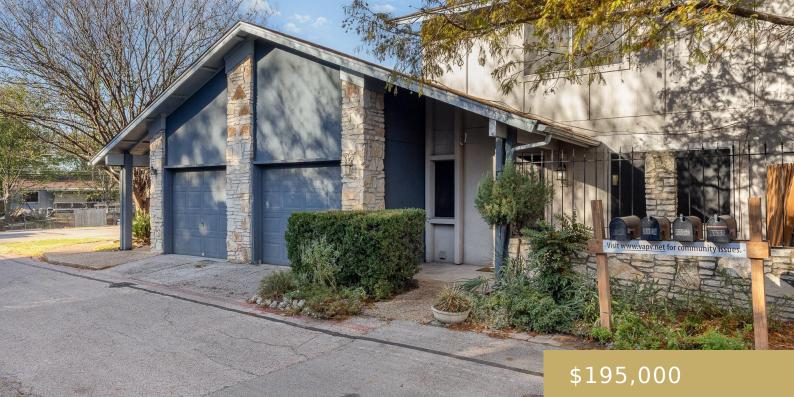

## 5920, HIDDEN VALLEY, AUSTIN, AUSTIN, TX, 78744

https://elevateaustingroup.com

Discounted rate options and no lender fee future refinancing may be available for qualified buyers of this home.

- 2 hads
- 2 baths
- Townhouse
- Buy

×

- Active
- 1026 sq ft

**Sean Cronen** 

**Basics** 

Rent or Buy: Buy Status: Active Bathrooms: 2 baths Year built: 1979 Subdivision Name: Village At Pleasant Valley Sec Bathrooms Full: 1 Lot Size Acres: 0.0247 sq ft Type: Townhouse Bedrooms: 2 beds Area: 1026 sq ft Bathrooms Half: 1 County Or Parish: Travis Lot Size Square Feet: 1075.93 sq ft

## **Building Details**

Parking Features: Garage Covered Spaces: 1 Garage Spaces: 1 View: Neighborhood Accessibility Features: None Roof: Shingle