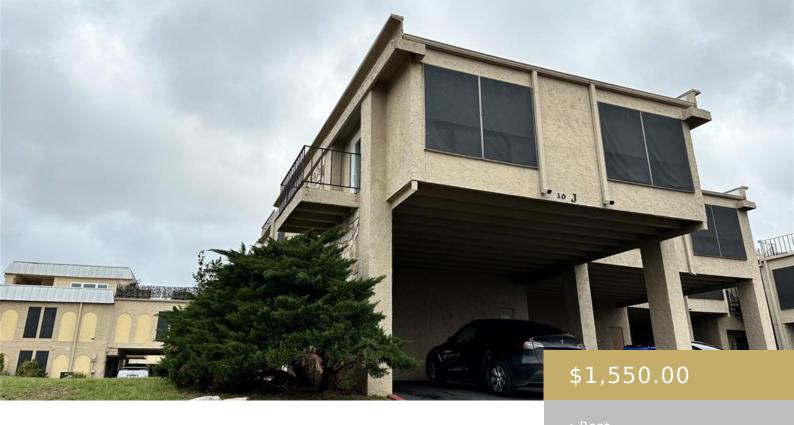

# B-10, 5916, LAGO VISTA, LAGO VISTA, LAGO VISTA, TX, 78645

https://elevateaustingroup.com

Available immediately. Property is pet-friendly! All approved applicants are required to go through our pet screening website whether or not they have pets.

## **Building Details**

Refrigerator

Fencing: None

Parking Features: Attached Carport View: Hill Country, Water

Construction Materials: Concrete, Frame, Stucco Accessibility Features: None

#### **Amenities & Features**

Water Source: Public Patio & Porch Features: Deck

Appliances: Cooktop, Dishwasher, Disposal, Pool Features: None

Sewer: Public Sewer Spa Features: None

**Exterior Features:** Balcony **Waterfront Features:** None