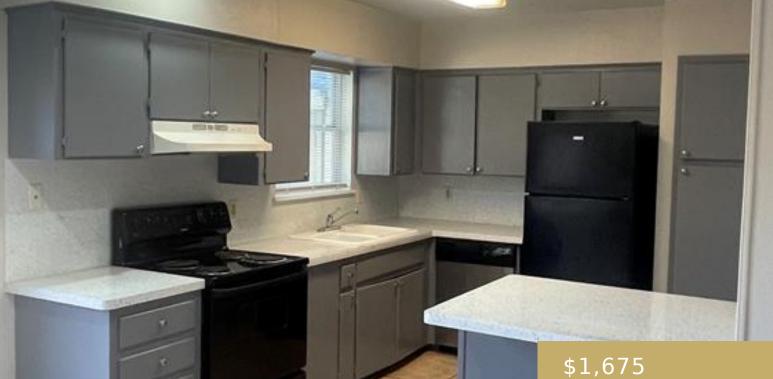

## A, 5802, BELMOOR, AUSTIN, AUSTIN, TX, 78723

https://elevateaustingroup.com

Available for immediate move-in. This two-story, 1500+ sq. ft. townhome-style unit features 3 bedrooms and 2.5 baths. The kitchen and breakfast area opens to an enclosed back patio. Kitchen includes stainless steel appliances. The downstairs features tile flooring, and the upstairs showcases wood-like vinyl planking. No carpet. All the bedrooms are upstairs. Half bathroom located ...

## **Amenities & Features**

| Water Source: Public                                                                                                                   | Patio & Porch Features: Enclosed, Patio                                                          |
|----------------------------------------------------------------------------------------------------------------------------------------|--------------------------------------------------------------------------------------------------|
| <b>Appliances:</b> Dishwasher, Disposal, Exhaust Fan,<br>Free-Standing Electric Range, Free-Standing<br>Refrigerator, Water Heater-Gas | Pool Features: None                                                                              |
| Sewer: Public Sewer                                                                                                                    | Exterior Features: Gutters Partial                                                               |
| Waterfront Features: None                                                                                                              | Window Features: Blinds                                                                          |
| Cooling: Central Air                                                                                                                   | Interior Features: Electric Dryer Hookup,<br>Interior Steps, Walk-In Closet(s), Washer<br>Hookup |
| Heating: Central                                                                                                                       | Flooring: No Carpet, Tile, Vinyl                                                                 |
| Fencing: None                                                                                                                          |                                                                                                  |