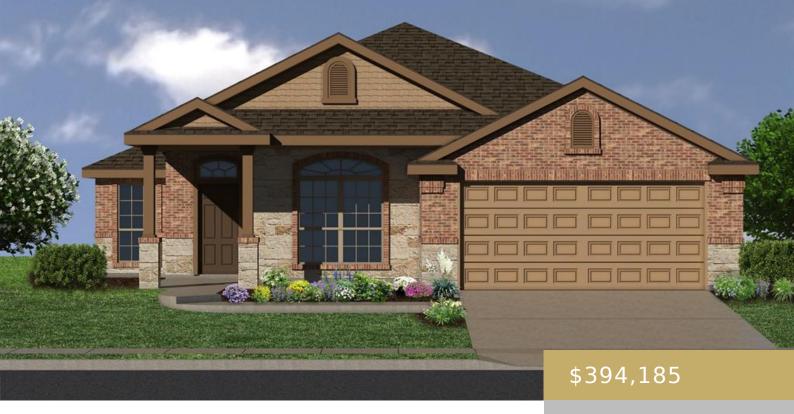

## 5743, ST CHARLES, BELTON, BELTON, TX, 76513

https://elevateaustingroup.com

The Elmwood is a single-story, 2022 approximate square foot home featuring 4 bedrooms and 2 bathrooms. The beautiful kitchen includes granite counter tops, stainless steel appliances. The Bedroom 1 suite is located off the family room and it includes a large walk-in closet and a relaxing spa-like bathroom with a double vanity and spacious walk-in ...