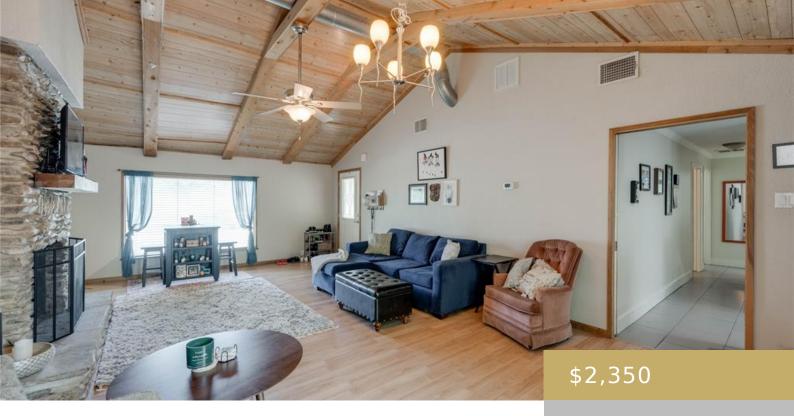

#### **Amenities & Features**

Water Source: Public

Appliances: Dishwasher, Disposal, Refrigerator, Water

Heater-Gas

Sewer: Public Sewer

**Exterior Features:** Exterior Steps

Window Features: None

Interior Features: Ceiling Fan(s), Vaulted Ceiling(s),

Crown Molding, Primary Bedroom on Main

Flooring: Carpet, Tile, Wood

Fencing: Fenced, Privacy, Wood

Patio & Porch Features: Deck

Pool Features: None

**Spa Features:** None

Waterfront Features: None

Cooling: Central Air

**Heating:** Central

Fireplace Features: Living Room,

**Wood Burning** 