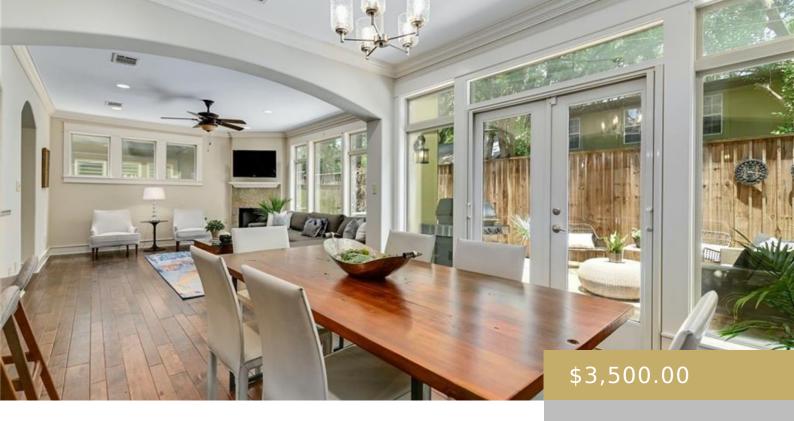

## C, 5602, JIM HOGG, AUSTIN, AUSTIN, TX, 78756

https://elevateaustingroup.com

Remarkable Townhome in a very walkable neighborhood- 3/2.5/2. with private backyard and deck. Excellent condition with wood floors throughout! 2174 Square feet of Quality. Upgraded appliances plus wine fridge! 2 living areas. Close to NOLA and Burnet Rd Restaurants and shopping!

## **Amenities & Features**

Appliances: Built-In Range, Dishwasher,<br/>Disposal, Refrigerator, Wine RefrigeratorPool Features: NoneSewer: Public SewerExterior Features: Uncovered Courtyard, Private<br/>YardCooling: Ceiling Fan(s), Central AirInterior Features: Breakfast Bar, Ceiling Fan(s),<br/>High Ceilings, Granite Counters, Open Floorplan,<br/>Walk-In Closet(s)Heating: CentralFlooring: Carpet, Tile, Wood