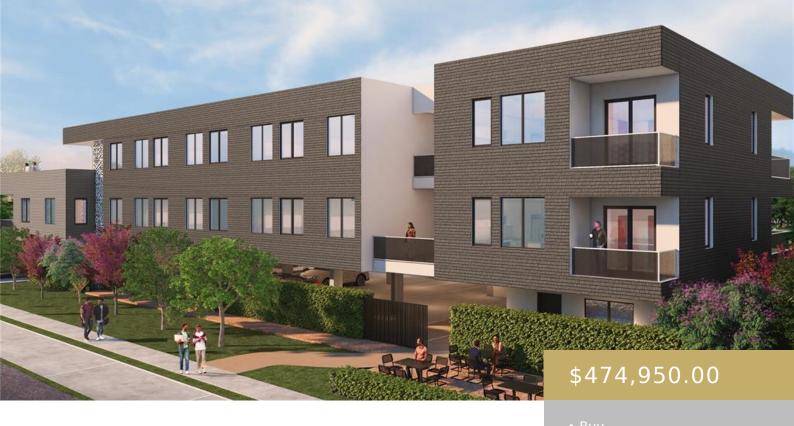

## 308, 5555, HUMMING BIRD, AUSTIN, AUSTIN, TX, 78745

https://elevateaustingroup.com

Welcome home to Hummingbird Flats, a boutique community of 21 contemporary condominiums just off Austin's vibrant SoCo Entertainment District. Tastefully designed with your comfort and convenience in mind: steel construction, 12" concrete base floor, high ceilings, stunning quartz counters and luxury vinyl flooring throughout, a designated work area w/high-speed data, oversized windows, and sound dampening ...

5555 Humming Bird Read More »

**Jeffrey Schnabel** 

**Basics** 

Rent or Buy: Buy

**County Or Parish:** Travis

Lot Size Square Feet: 21780 sq ft

Subdivision Name: Hummingbird Flats

**Bathrooms Full:** 1