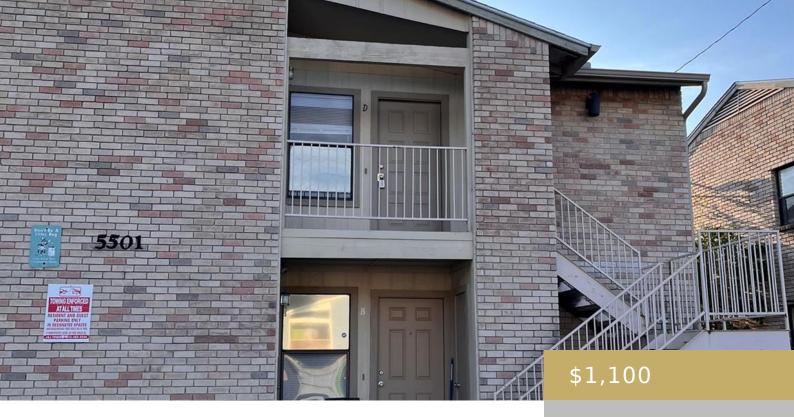

### D, 5501, ROSE HILL, AUSTIN, AUSTIN, TX, 78745

https://elevateaustingroup.com

\*\*\*\* 30 DAYS FREE RENT W/ LEASE THROUGH 5/31/26 : w/ qualified app\*\*GREAT LOCATION WITH EASY ACCESS TO SHOPPING/ DINING. WALK TO ACC AND SCHOOL. FRESH INTERIOR PAINT - NO CARPET, VINYL PLANK THROUGHOUT

- 2 heds
- 1 haths
- Quadruplex
- Rent
- Active
- 3360 sq ft

**Sylvia Pena-Smith** 

#### **Building Details**

**Number Of Units Total: 4** Parking Features: Outside

View: None Accessibility Features: None

**Roof:** Composition