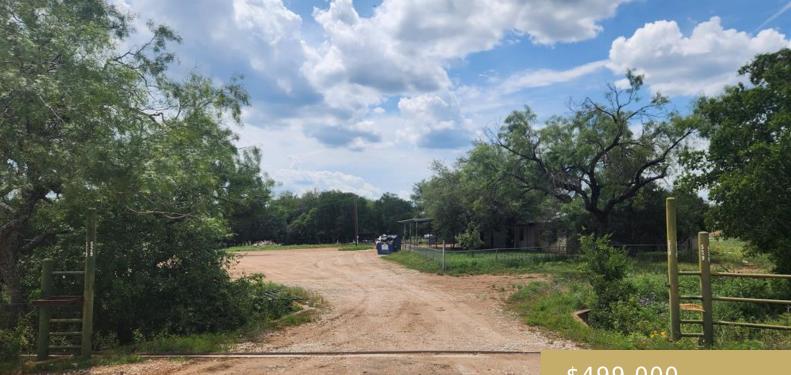

## 529, COUNTY ROAD 316, LLANO, LLANO, TX, 78643

https://elevateaustingroup.com

Bring your imagination! Beautiful private-sprawling lot on 10 acres! Minutes to Horseshoe Bay and 1 hour to down town Austin. The property has one 840 sq' home that is in poor condition that can either be torn down or with some TLC revamped into a cute casita. On the lot you will find 4 metal ...

529 County Road 316 Read More »

- \$499,000
- 0 beds
- 0 baths
- See Remarks
- Buy

×

- Active
- 840 sq ft

Paul Kudrle

**Basics** 

| Rent or Buy: Buy         | Type: See Remarks                                |
|--------------------------|--------------------------------------------------|
| Status: Active           | Bedrooms: 0 beds                                 |
| Bathrooms: 0 baths       | <b>Area: 840</b> sq ft                           |
| Year built: 2016         | Subdivision Name: Ps Shackleford Surv #132 Abs # |
| County Or Parish: Llano  | Lot Size Square Feet: 435600 sq ft               |
| Lot Size Acres: 10 sq ft |                                                  |