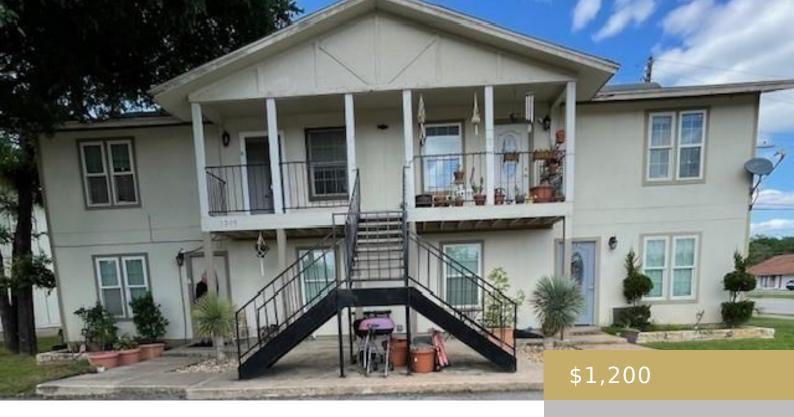

### C, 5208, TAHOE, AUSTIN, AUSTIN, TX, 78745

https://elevateaustingroup.com

Recently remodeled two bedroom, 1 bathroom fourplex unit. Pets are negotiable – there is no yard. Great location! Close to Central Market, HEB, entertainment and more. Decent sized kitchen and living areas. Easy online app.

- 2 heds
- 1 haths
- Quadruplex
- Rent
- Active
- 728 sq ft

**Linh Nguyen** 

# · ELEVATE AUSTIN ·

Rent or Buy: Rent Status: Active

Bathrooms: 1 baths

Year built: 1980

**County Or Parish:** Travis

Lot Size Square Feet: 9626.76 sq ft

Lease Term: 12 Months

Type: Quadruplex Bedrooms: 2 beds

### **Building Details**

Number Of Units Total: 4 Parking Features: Common, Off Street

View: None Accessibility Features: None

**Roof:** Shingle

Fencing: None