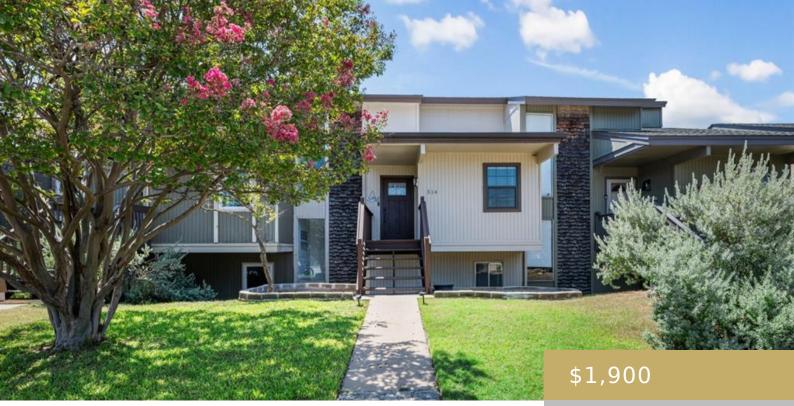

## 8, 514, DEMARETT, POINT VENTURE, POINT VENTURE, TX, 78645

https://elevateaustingroup.com

This is a remodeled furnished 3/2 1740 sq foot townhome on 4th hole in Point Venture. Kitchen is fully stocked. Have access to all resort amenities-pool, gym ,pickellball, tennis courts, golf course, private 50 acre park and beach and boat ramp and floating restaurant. Lease is flexible. Prefer Sept-June 1 with option to renew. Must ...

- 2 beds
- Townhous
- Rent

×

- Active
- 1741 sq ft

514 Demarett Read More »

**Basics** 

Rent or Buy: Rent Status: Active Bathrooms: 2 baths Year built: 1972 County Or Parish: Travis Lot Size Square Feet: 1785.96 sq ft Lease Term: Negotiable Type: Townhouse Bedrooms: 2 beds Area: 1741 sq ft Subdivision Name: Point Venture Sec 02-B Bathrooms Full: 2 Lot Size Acres: 0.041 sq ft