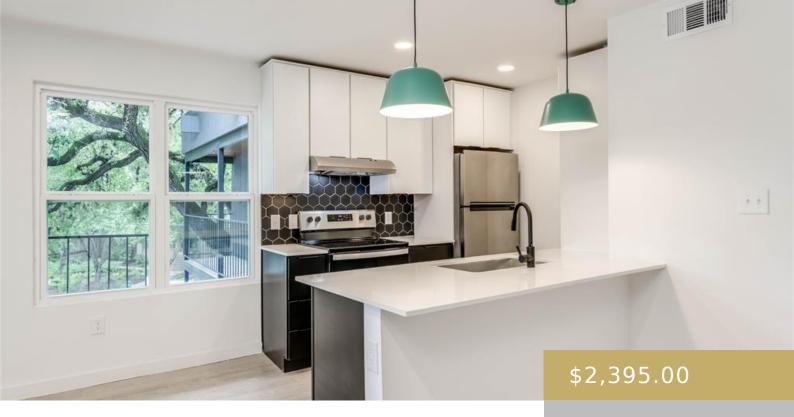

## **Amenities & Features**

**Appliances:** Dishwasher, Disposal, Electric Range, Refrigerator, Stainless Steel Appliance(s), Washer/Dryer

Sewer: Public Sewer

Cooling: Central Air

Heating: Electric

Pool Features: None

Exterior Features: See Remarks

**Interior Features:** Breakfast Bar, Ceiling Fan(s), Quartz Counters, Double Vanity, Smart Thermostat

Flooring: Laminate