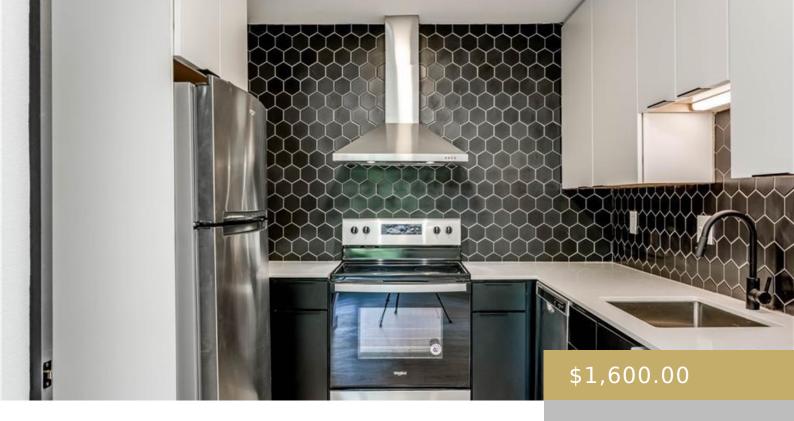

## **Amenities & Features**

**Appliances:** Dishwasher, Disposal, Electric Range, **Pool Features:** None

Washer/Dryer

Sewer: Public Sewer

Cooling: Central Air

Exterior Features: See Remarks

Interior Features: Ceiling Fan(s)