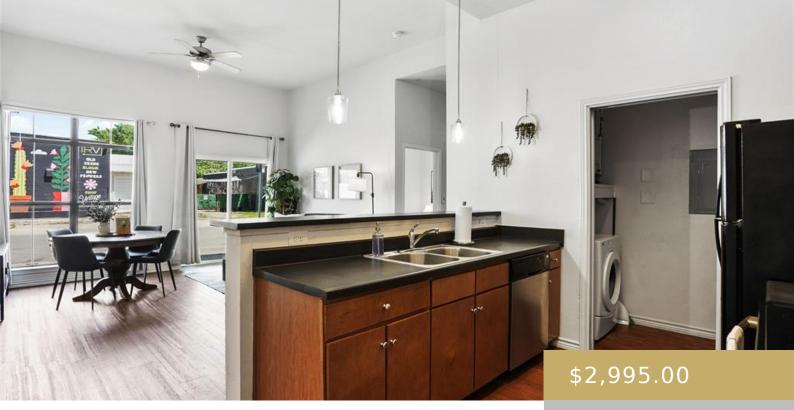

## 100, 5117, LAMAR, AUSTIN, AUSTIN, TX, 78751

https://elevateaustingroup.com

This four-bedroom, two-bath condo, located very close to the University of Texas, is perfect for students or professionals seeking convenience and comfort. Available for a nine-month lease and fully furnished with king beds in each bedroom, this ground-floor unit offers easy access and a hassle-free move-in experience. The condo includes two dedicated parking spaces in

## **Amenities & Features**

| Water Source: Public                                                                          | Patio & Porch Features: None |
|-----------------------------------------------------------------------------------------------|------------------------------|
| <b>Appliances:</b> Dishwasher, Electric Range, Microwave,<br>Refrigerator, Self Cleaning Oven | Pool Features: None          |
| Sewer: Public Sewer                                                                           | Spa Features: None           |
| Exterior Features: None                                                                       | Waterfront Features: None    |
| Window Features: Blinds, Double Pane Windows, ENERGY STAR Qualified Windows                   | Cooling: Central Air         |
| Interior Features: Ceiling Fan(s), High Speed Internet                                        | Heating: Central             |
| Flooring: Wood                                                                                | Fireplace Features: None     |
| Fencing: Fenced, Privacy                                                                      |                              |