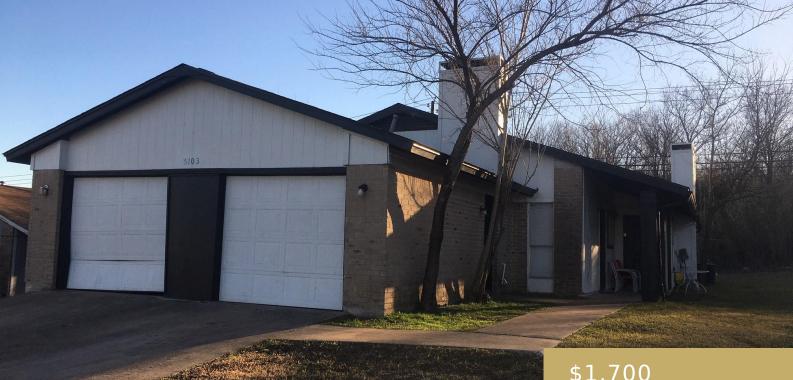

## **B, 5103, PURPLE SAGE, AUSTIN, AUSTIN, TX,** 78724

https://elevateaustingroup.com

Recently updated this home features fresh paint, faux wood tile flooring, updated appliances and a privacy fenced backyard. Available now!

- \$1,700

×

**Keith Husbands** 

**Basics** 

| Rent or Buy: Rent                 | Type: Duplex                        |
|-----------------------------------|-------------------------------------|
| Status: Active                    | Bedrooms: 3 beds                    |
| Bathrooms: 2 baths                | <b>Area: 950</b> sq ft              |
| Year built: 1980                  | Bathrooms Half: 1                   |
| Subdivision Name: Las Cimas Sec 1 | County Or Parish: Travis            |
| Bathrooms Full: 1                 | Lot Size Square Feet: 10018.8 sq ft |
| Lot Size Acres: 0.23 sq ft        | Lease Term: 12 Months               |