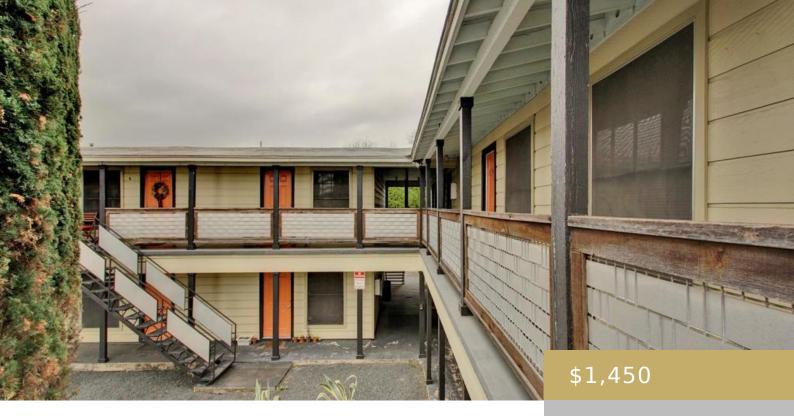

## 206, 5100, BRUNING, AUSTIN, AUSTIN, TX, 78751

https://elevateaustingroup.com

Very hip, renovated loft available. Concrete floors, new appliances, walk to Flight Path, the new Home Slice or any of the shops & restaurants on North Loop. Free bulk high speed internet included with rent. VERY POPULAR SPOT WON'T LAST LONG! BUS STOPS AT YOUR DOOR!!! LAUNDRY ON SITE. Very pet friendly. 3D Walkthru Tour ...

## **Building Details**

Number Of Units Total: 15 View: None Roof: Composition Parking Features: Parking Lot Accessibility Features: None