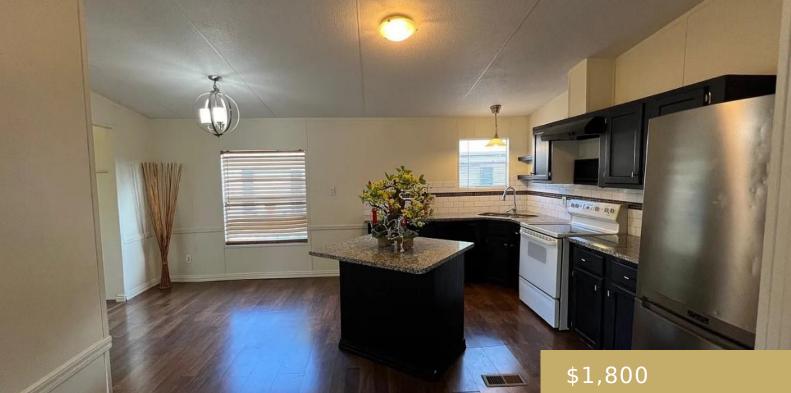

## 10, 508, E. HOWARD, AUSTIN, AUSTIN, TX, 78753

https://elevateaustingroup.com

3/2 Doublewide located in Amazing North Austin Community. This beautiful Doublewide has numerous unique features not common with mobile homes. It includes a large porch perfect for relaxing in the shade. Large 2-car carport giving you and your car shade and protection. A very rare feature in a mobile home, that has been grandfathered in. ... 508 E. Howard Read More »

## **Amenities & Features**

Patio & Porch Features: Front Porch Water Source: Public Appliances: Disposal, Electric Cooktop, Oven, Pool Features: None Refrigerator Sewer: Public Sewer Exterior Features: Playground, Tennis Court(s) Waterfront Features: None Window Features: None Cooling: Central Air Interior Features: None Heating: Central Flooring: Linoleum Fencing: None