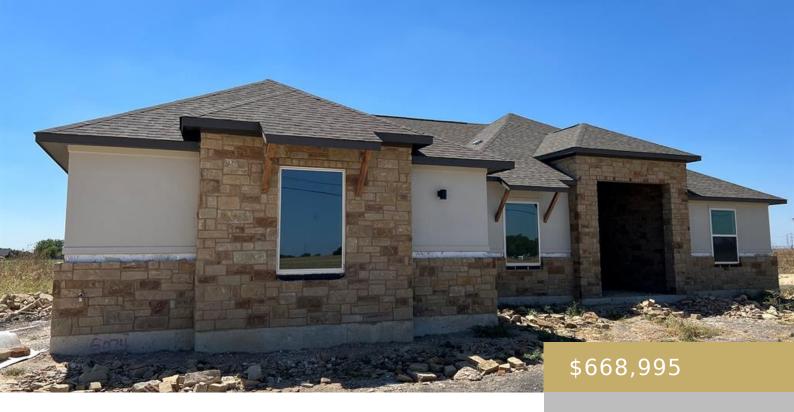

### 5074, BARBAROSSA, SEGUIN, SEGUIN, TX, 78155

https://elevateaustingroup.com

\*\* Ask about our Buyer Incentives \*\* Single Story 2240 sqft Home with 3 Bedrooms, 2.5 Bathrooms, Study, Extended Covered Patio and 2 Car Garage. Open concept floor plan with 10′-14′ ceilings, 8′ doors and luxury vinyl plank flooring throughout most of the home and tile in the wet areas. As you enter the Gallery ... 5074 Barbarossa Read More »

- 3 beds
- 3 haths
- Single Family Residence
- Buy
- Active
- 2240 sq ft

**Dayton Schrader** 