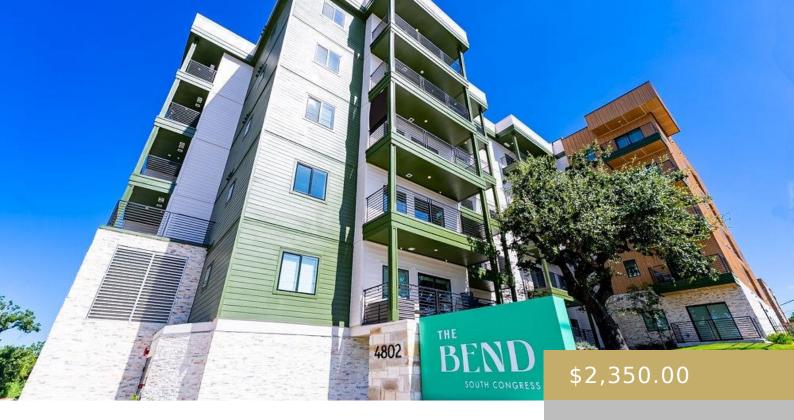

## 406, 4802, CONGRESS, AUSTIN, AUSTIN, TX, 78745

https://elevateaustingroup.com

Items NOT included in monthly rent: \$15 MRA fee (admin). Security Deposit is 90% of one month's rent. A 10% lease initiation fee upon approval. One time pet fee of \$100 per pet, Monthly pet rent of \$25 per pet – No Smoking anywhere on property. All agents must show the client(s) and must be ... <u>4802 Congress Read More »</u>

Jonathan Sempsrott

Basics

• Rent

×

· ELEVATE AUSTIN ·

Rent or Buy: Rent County Or Parish: Travis Lot Size Square Feet: 9757.44 sq ft Lease Term: 12 Months

Subdivision Name: The Bend Condominiums Bathrooms Full: 2 Lot Size Acres: 0.224 sq ft