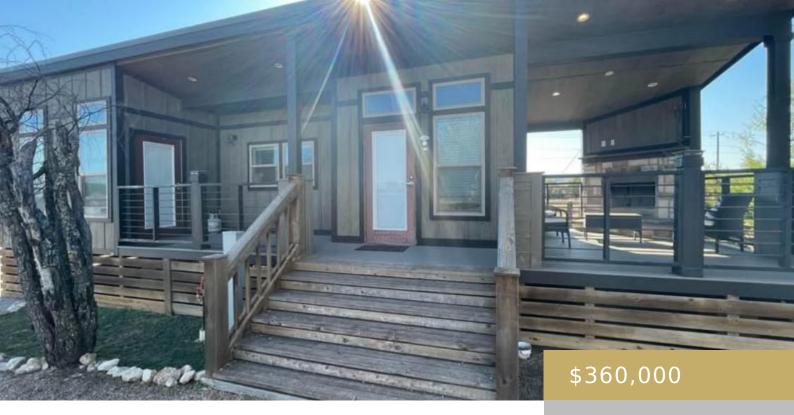

## 4734, HILLIARD, SAN MARCOS, SAN MARCOS, TX, 78666

https://elevateaustingroup.com

Cozy 1-Bedroom, 1-Bathroom 2019 Athens Park 500 Series trailer on 5 Acres of Serene Land. Total square footage of the trailer is 520, including outdoor living space, a fireplace and approximately 333 square feet of interior living space headed and cooled by a mini split system. Escape to your own private retreat with this charming ... 4734 Hilliard Read More »