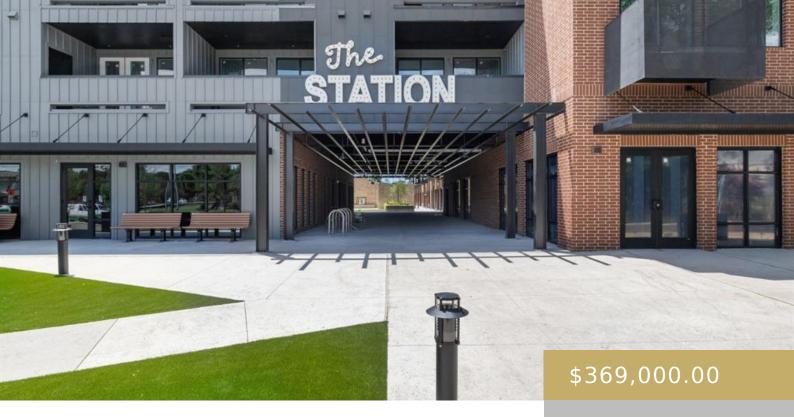

## 409, 4510, TERRY-O, AUSTIN, AUSTIN, TX, 78745

https://elevateaustingroup.com

Don't miss the opportunity to be a new homeowner at condo 409 with a Downtown view! Huge patio space, 128 SQ FT! Located in 'The Station at St Elmo,' residence 409 is a one bedroom, one bath floor plan, the A1 plan. The home offers green features, high ceilings, and is almost move in ready! ...