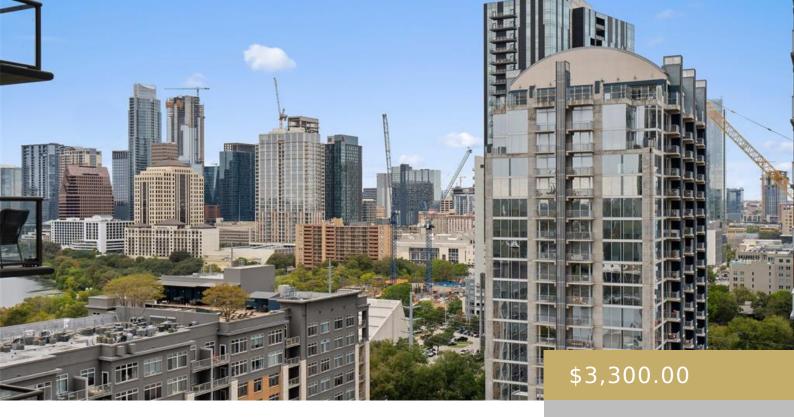

1602, 44, EAST, AUSTIN, AUSTIN, TX, 78701

https://elevateaustingroup.com

Come live in the best high rise in Austin, this unit features a 1 bedroom/1bathroom/terrace that has downtown views and lake views/built in appliances/kitchen island. Currently the tenant is moving out, please text agent to show the unit. Lockbox is with concierge.

## **Building Details**

**Number Of Units Total: 308** 

View: City, City Lights, Downtown, Lake

**Construction Materials:** Concrete

**Garage Spaces:** 1

Parking Features: Assigned

Covered Spaces: 1

**Accessibility Features: None** 