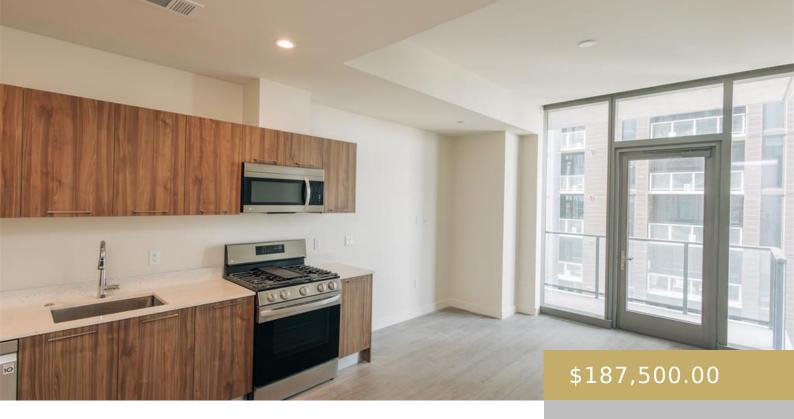

## **Amenities & Features**

| Water Source: Public                                                       | Patio & Porch Features: Glass Enclosed                                                                  |
|----------------------------------------------------------------------------|---------------------------------------------------------------------------------------------------------|
| <b>Appliances:</b> Built-In Refrigerator, Dishwasher, Gas Range, Microwave | Pool Features: None                                                                                     |
| Sewer: Public Sewer                                                        | Exterior Features: Balcony                                                                              |
| Waterfront Features: Lake Front                                            | Window Features: See Remarks                                                                            |
| Cooling: Central Air                                                       | <b>Interior Features:</b> Quartz Counters, Open<br>Floorplan, Primary Bedroom on Main, Washer<br>Hookup |
| Heating: Central                                                           | Flooring: Vinyl                                                                                         |
| Fencing: See Remarks                                                       |                                                                                                         |