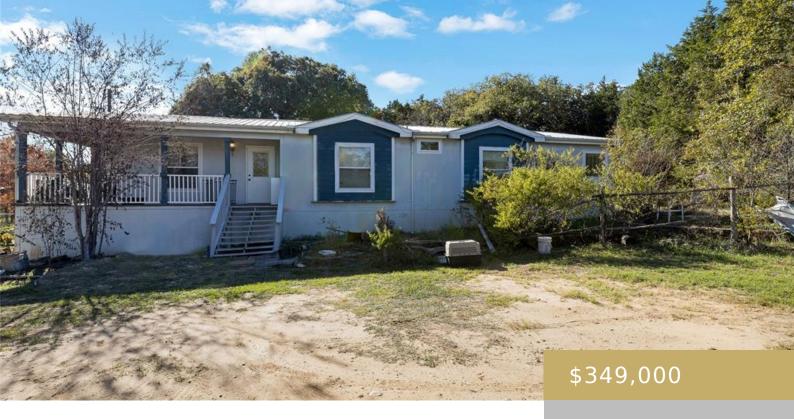

## A, 438, MOUNT OLIVE, CEDAR CREEK, CEDAR CREEK, TX, 78612

https://elevateaustingroup.com

N/A

Lissette Zarazua

• 3 beds

- 2 baths
- Mobile Home
- Buy

×

- Active
- 1867 sq ft

Basics

Rent or Buy: Buy Status: Active Bathrooms: 2 baths Year built: 2006 County Or Parish: Bastrop Lot Size Square Feet: 218671.2 sq ft Type: Mobile Home Bedrooms: 3 beds Area: 1867 sq ft Subdivision Name: Cedar Creek Ninety Bathrooms Full: 2 Lot Size Acres: 5.02 sq ft