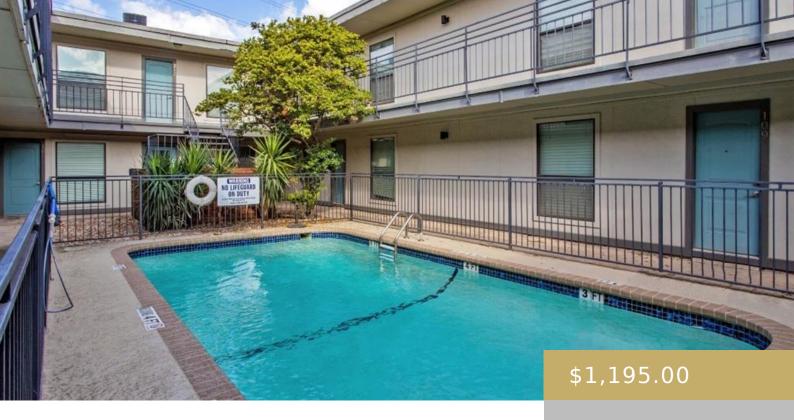

## 212, 4316, BULL CREEK, AUSTIN, AUSTIN, TX, 78731

https://elevateaustingroup.com

Experience modern living in this inviting 1-bedroom, 1-bathroom apartment, conveniently situated within walking distance from The Grove in Austin. The unit features updated trim and flooring, offering a fresh and contemporary feel. Enjoy the convenience of shared amenities, including a sparkling pool for relaxation and a communal laundry room for added convenience. With one included ...

## **Amenities & Features**

| Water Source: Public                                                                     | Patio & Porch Features: None               |
|------------------------------------------------------------------------------------------|--------------------------------------------|
| <b>Appliances:</b> Dishwasher, Disposal, Gas Range,<br>Free-Standing Range, Refrigerator | Pool Features: In Ground, See Remarks      |
| Sewer: See Remarks                                                                       | Spa Features: None                         |
| Exterior Features: None                                                                  | Waterfront Features: None                  |
| Cooling: Central Air                                                                     | Interior Features: Primary Bedroom on Main |
| Heating: Central                                                                         | Flooring: Carpet, Vinyl                    |
| Fireplace Features: None                                                                 | Fencing: None                              |