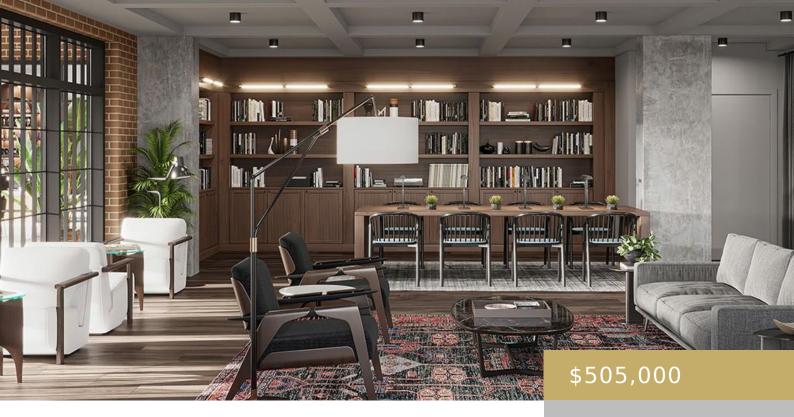

## 333, 4315, CONGRESS, AUSTIN, AUSTIN, TX, 78745

https://elevateaustingroup.com

Now under construction! From the burgeoning St. Elmo district of South Congress, Congress Lofts offers downtown high-rise luxury with the timeless look and feel of warehouse-style artist lofts – open space, high ceilings, and light pouring through expansive windows. Homes feature modern industrial textures, Italian-made cabinetry, and state-of-the-art Bosch appliances. Life-enhancing amenities include a gallery-style ...