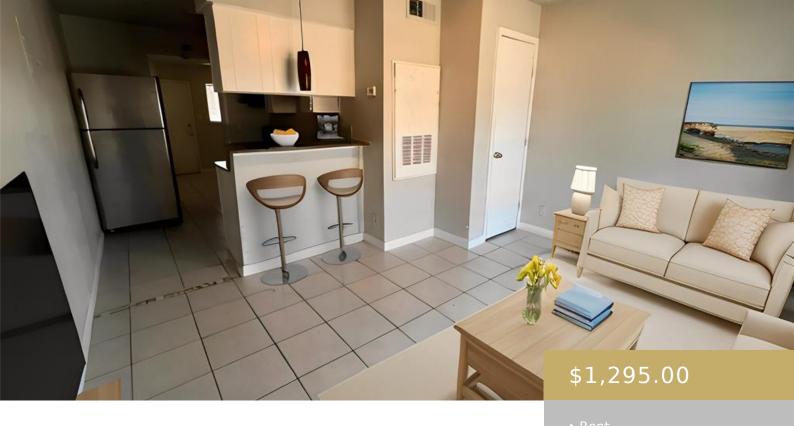

# 103, 4303, DUVAL, AUSTIN, AUSTIN, TX, 78751

https://elevateaustingroup.com

Cozy 1bed/1bath unit in Hyde Park. Tile floors throughout with stackable washer/dryer in unit. Granite countertops and stainless appliances. Private patio space off the bedroom. 1st floor unit

Flooring: Tile
Fencing: None

Patio & Porch Features: None

**Pool Features:** None **Spa Features:** None

Waterfront Features: None

**Cooling:** Central Air **Heating:** Central

Fireplace Features: None