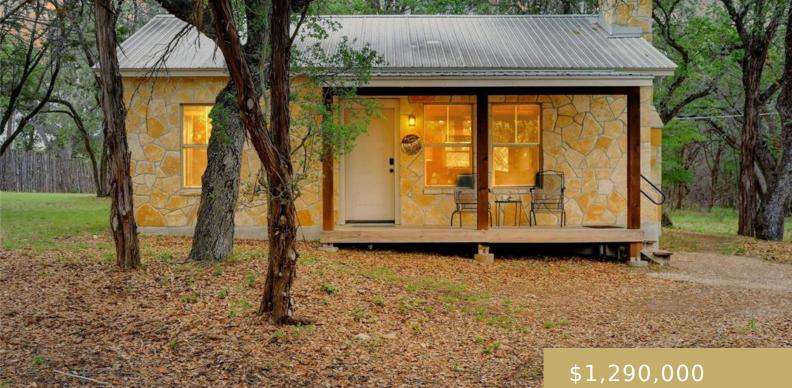

## 429, FLITE ACRES, WIMBERLEY, WIMBERLEY, TX, 78676

https://elevateaustingroup.com

New Survey has been ordered. Six charming Wimberley styled short term rental cabins sitting on 2.95 acres (417 and 429 Flite Acres) just a few short minutes from downtown Wimberley. The Cabins at Flite Acres have been operating as short term rentals since 2016 and have many repeat visitors. Nestled in a grove of tall ...

## **Basics**

- 6 baths

×

| Rent or Buy: Buy                      | Type: See Remarks                 |
|---------------------------------------|-----------------------------------|
| Status: Active                        | Bedrooms: 7 beds                  |
| Bathrooms: 6 baths                    | <b>Area: 2810</b> sq ft           |
| Year built: 2015                      | Subdivision Name: Steve Brown Sub |
| County Or Parish: Hays                | Bathrooms Full: 6                 |
| Lot Size Square Feet: 128589.12 sq ft | Lot Size Acres: 2.952 sq ft       |